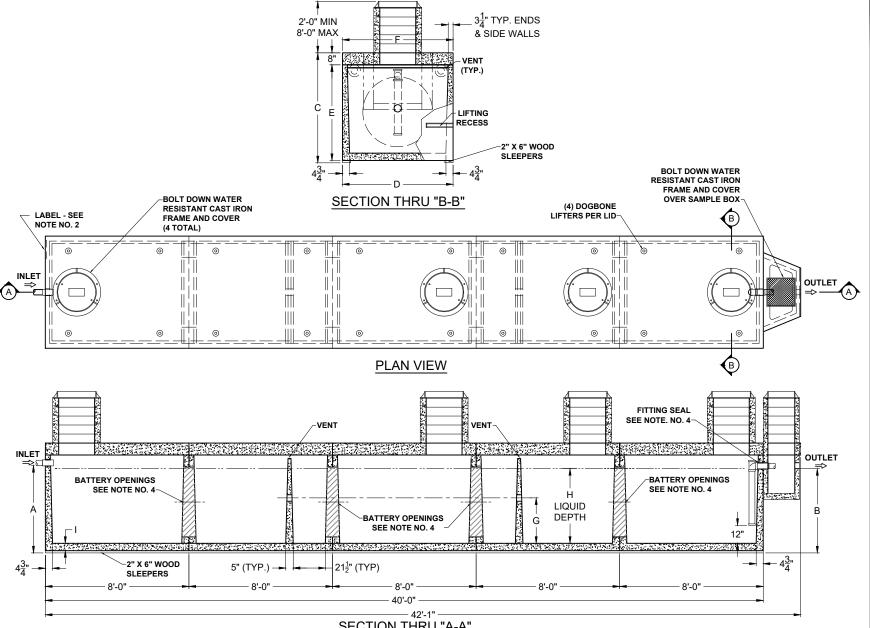

CHECKED BY: DRAWING NO.

C-005

Highland, CA 92346 909-793-1283 fax

phone E. Third St.,

909-793-7602

products folder\new stan.
- updated - dec 2024.dwg

SECTION THRU "A-A"

| ALL DIMENSIONS ARE IN INCHES & WEIGHTS IN LBS - (RISER ST. NOT INCLUDED) |        |        |        |    |        |    |        |        |       |        | EXCAVATION SPECIFICATIONS |        |                |                |
|--------------------------------------------------------------------------|--------|--------|--------|----|--------|----|--------|--------|-------|--------|---------------------------|--------|----------------|----------------|
| MODEL                                                                    | A      | В      | С      | D  | E      | F  | G      | н      | ı     | WEIGHT | LENGTH                    | WIDTH  | BELOW<br>INLET | TANK<br>HEIGHT |
| PC C-5-6250-HD                                                           | 57     | 55     | 72     | 74 | 64     | 74 | 29 3/4 | 50 1/2 | 4 1/2 | 78,625 | 45'-0"                    | 9'-2"  | 4'-11"         | 6'-2"          |
| PC C-5-7500-HD                                                           | 60 1/2 | 58 1/2 | 75 1/2 | 85 | 67 1/2 | 85 | 30 3/4 | 53 1/2 | 5     | 91,725 | 45'-0"                    | 10'-1" | 5'-2 1/2"      | 6'-5 1/2"      |
|                                                                          |        |        |        |    |        |    |        |        |       |        |                           |        |                |                |
|                                                                          |        |        |        |    |        |    |        |        |       |        |                           |        |                |                |